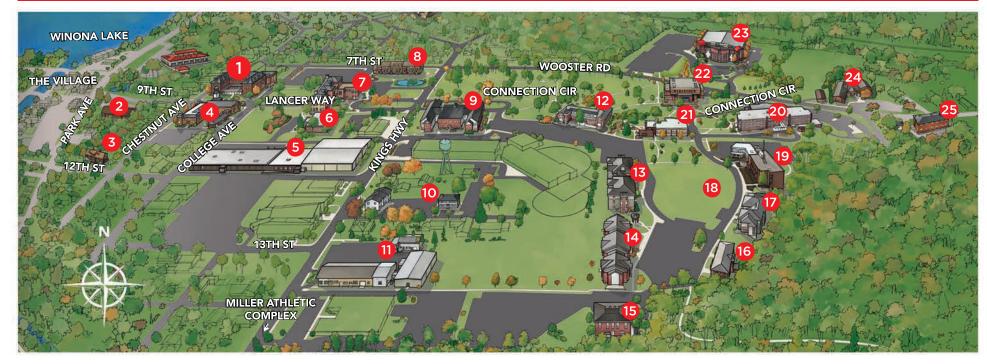

## **CAMPUS MAP**

## Westminster Residence Hall 💩 Admissions & Shook Welcome Center

Campus Store Westy Grille Winona History Center Rodeheaver Auditorium 🚯 Billy Sunday Ho Community Church Building Gordon Health & Wellness Center 🚯 Health & Counseling William Male Center 🔕 Grace Theological Seminary Mount Memorial Hall 🔕 Lancer Lofts Residenc Indiana Residence Hall 🔕 Center For Career Connections Counseling Services Student Affairs Student Involvment Student Services Hub Kauffman Hall & Gamma Hall 🔕

- 11. Physical Plant
- 12. McClain Hall 💩 Academic Affairs
  - Alumni Campus Safety Marketing Office of the President
- 13. Omega Residence Hall 🔕
- 14. Kent Residence Hall &
- 15. Encompass Residence Hall 🚳
- 16. Beta Residence Hall 🔕
- 17. The Lodge Residence Hall (§)
- 18. Beta Intramural Field
- 19. Dr. Dane A. Miller Science Complex 🔕
- 20. Alpha Residence Hall 🔕 Alpha Dining Commons
- 21. Philathea Hall **(b)** Office of Information Technology
- Starbucks 22. Morgan Library
- Learning Center

- 23. Manahan Orthopedic Capital Center 🚷
- 24. East Hall 🔕
- 25. Lamp Post Residence Hall 🔕
- 26. Boyer Residence Hall 🔕
- 27. Miller Athletic Complex 🔕